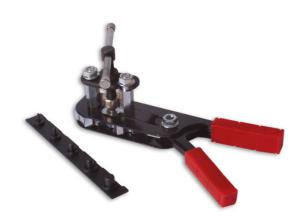

## Flaring Tool - In-situ

A versatile flaring tool that produces male, female and double SAE flares on 5mm to 16mm diameter pipes. This tool can be used to flare pipes on or off the vehicle making it ideal for brake pipe servicing and maintenance. Designed for quick and simple flaring of custom cut pipes in copper, brass or aluminium. Features a simple sliding toggle clamping action and a forming bar with a choice of six flare sizes. Sturdy groove-grip plastic handles with a square profile so the tool can also be held in a vice.

## **Additional Information**

- Produces male and female double SAE flares. Die sizes: 3/16", 1/4", 5/16", 3/8", 1/2", 5/8".
- Hand-held flaring tool for on/off brake pipe maintenance.
- Flares pipes from 5 16mm diameter.
- · Flares copper, brass and thin walled aluminium tubing.
- · Spare die bar available, please see Laser Part No. 0360.